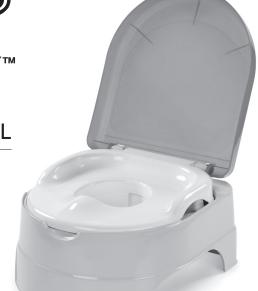

## summer

MY FUN POTTY™

3-in-1 potty seat & step stool

INSTRUCTION MANUAL

Read all instructions before use of the potty seat and step stool.

Keep this instruction manual for future reference.

18 M - 5 Years