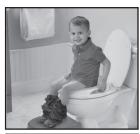

**2.** Raise lid of potty. Snap off hinged seat. Place seat securely onto standard toilet seat.

Stage 3: Step Stool

**3.** Make sure lid is securely closed. **Note:** Check to make sure non-slip rubber feet are in place before child stands on it.