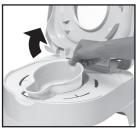

**2.** Raise lid of potty. Snap off hinged seat. Place seat securely onto standard toilet seat.

Stage 3: Step Stool

**3.** Make sure lid is securely closed. **Note:** Check to make sure non-slip rubber feet are in place before child stands on it.