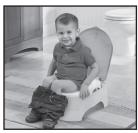

## Stage I: Stand Alone Potty

I. Place potty on the floor. Raise lid and have child sit on seat. After the child is finished, lift hinged seat, remove cup and clean with warm soapy water.

Stage 2: Toilet Trainer with Step Stool