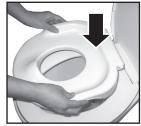

**2.** Raise lid of potty. Snap off hinged seat. Place seat securely onto standard toilet seat.

Stage 3: Step Stool

**3.** Make sure lid is securely closed. **Note:** Check to make sure non-slip rubber feet are in place before child stands on it.