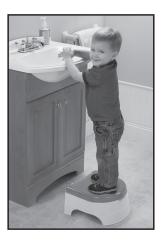

**2.** Raise lid of potty. Snap off hinged seat. Place seat securely onto standard toilet seat.

Stage 3: Step Stool

**3.** Make sure lid is securely closed. **Note:** Check to make sure non-slip rubber feet are in place before child stands on it.