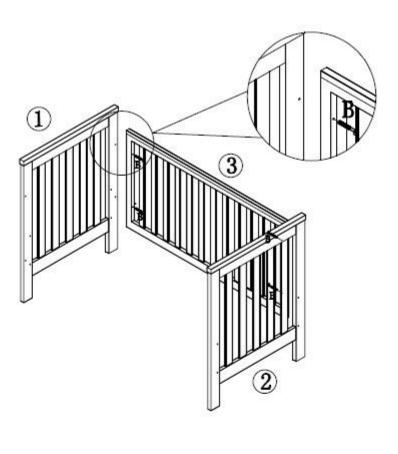

# OPERATING INSTRUCTIONS

When the dropside is in the down position, to raise, lift the dropside with a swift action so there will be enough momentum to deflect the springs and engage at the higher position. To lower dropside, lift dropside about 20mm up and apply pressure with side of your leg to middle of the bottom rail of the dropside, then you can lower the dropside to its low position.