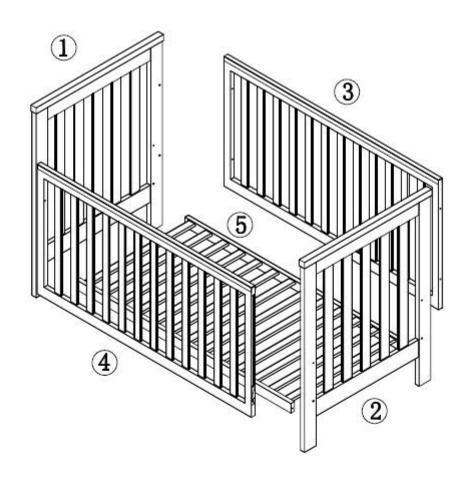

# OPERATING INSTRUCTIONS

When the dropside is in the down position, to raise, lift the dropside with a swift action so there will be enough momentum to deflect the springs and engage at the higher position. To lower dropside, lift dropside about 20mm up and apply pressure with side of your leg to middle of the bottom rail of the dropside, then you can lower the dropside to its low position.