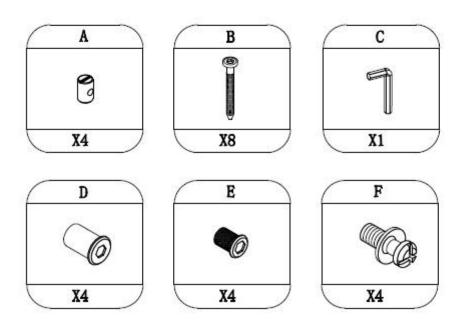

MAINTENANCE - IMPORTANT

From time to time, check screws and bolts and re-tighten if required.

Do not use replacement parts other than those approved by the manufacturer.

For cleaning, wipe with damp cloth. Use mild soapy solution if necessary. Always dry.