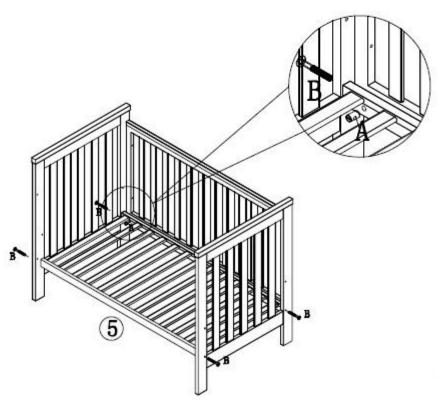

MAINTENANCE - IMPORTANT

From time to time, check screws and bolts and re-tighten if required.

Do not use replacement parts other than those approved by the manufacturer.

For cleaning, wipe with damp cloth. Use mild soapy solution if necessary. Always dry.