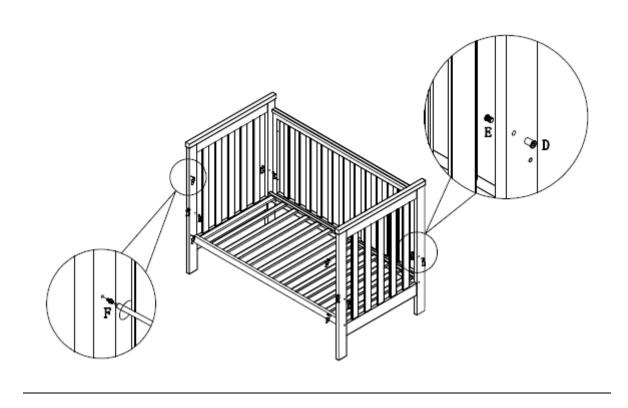

MAINTENANCE - IMPORTANT

From time to time, check screws and bolts and re-tighten if required.

Do not use replacement parts other than those approved by the manufacturer.

For cleaning, wipe with damp cloth. Use mild soapy solution if necessary. Always dry.