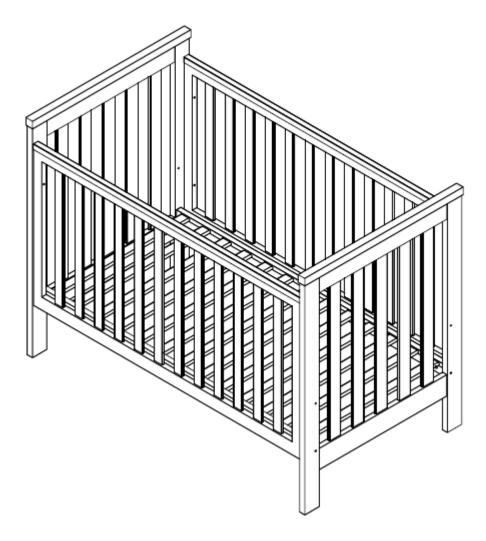

## RECOMMENDED MATTRESS SIZE

This cot has been manufactured for use with a mattress which measures 690mm wide by 1300mm long and up to 150 mm thick. The width and length are specified because it is important that the gaps between the mattress and the sides and ends of the cot will not exceed 40mm when the mattress is pushed to one side or end, and 20mm when the mattress is centred in the cot. The thickness of the mattress has been specified to ensure that the depth of the cot is greater than 500mm with the mattress base in the lower position to minimize the risk of a child climbing or falling out of the cot.