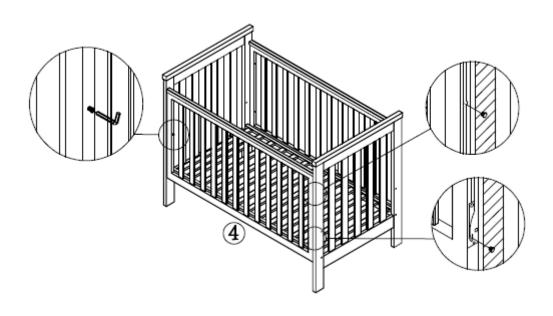

# OPERATING INSTRUCTIONS

When the dropside is in the down position, to raise, lift the dropside with a swift action so there will be enough momentum to deflect the springs and engage at the higher position. To lower dropside, lift dropside about 20mm up and apply pressure with side of your leg to middle of the bottom rail of the dropside, then you can lower the dropside to its low position.