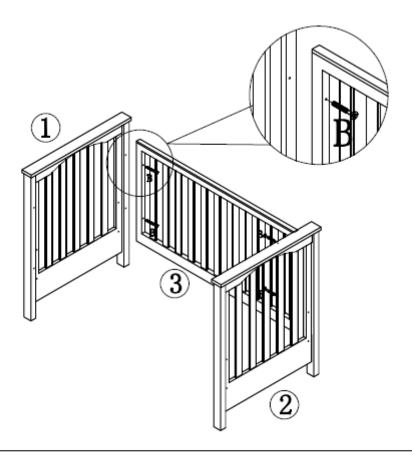

MAINTENANCE - IMPORTANT

From time to time, check screws and bolts and re-tighten if required.

Do not use replacement parts other than those approved by the manufacturer.

For cleaning, wipe with damp cloth. Use mild soapy solution if necessary. Always dry.