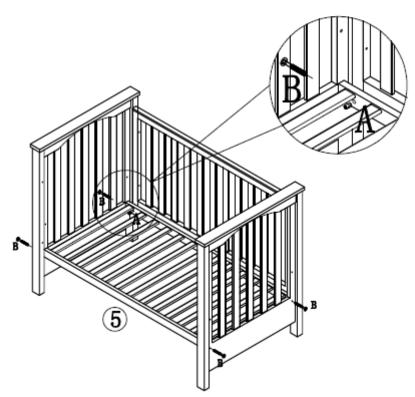

MAINTENANCE - IMPORTANT

From time to time, check screws and bolts and re-tighten if required.

Do not use replacement parts other than those approved by the manufacturer.

For cleaning, wipe with damp cloth. Use mild soapy solution if necessary. Always dry.