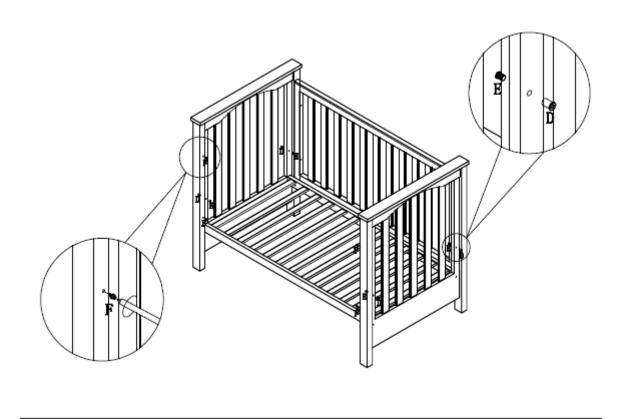

MAINTENANCE - IMPORTANT

From time to time, check screws and bolts and re-tighten if required.

Do not use replacement parts other than those approved by the manufacturer.

For cleaning, wipe with damp cloth. Use mild soapy solution if necessary. Always dry.