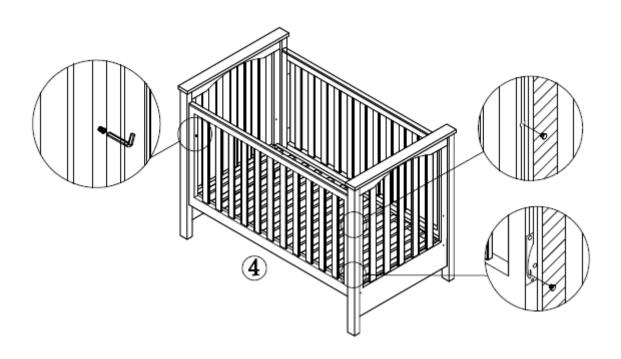

MAINTENANCE - IMPORTANT

From time to time, check screws and bolts and re-tighten if required.

Do not use replacement parts other than those approved by the manufacturer.

For cleaning, wipe with damp cloth. Use mild soapy solution if necessary. Always dry.