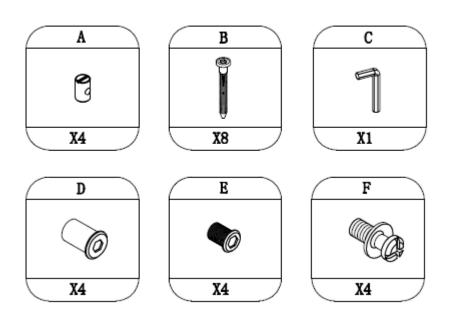

MAINTENANCE - IMPORTANT

From time to time, check screws and bolts and re-tighten if required.

Do not use replacement parts other than those approved by the manufacturer.

For cleaning, wipe with damp cloth. Use mild soapy solution if necessary. Always dry.