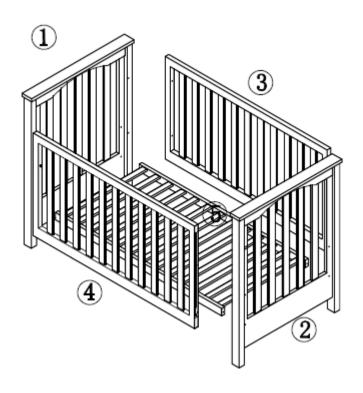

MAINTENANCE - IMPORTANT

From time to time, check screws and bolts and re-tighten if required.

Do not use replacement parts other than those approved by the manufacturer.

For cleaning, wipe with damp cloth. Use mild soapy solution if necessary. Always dry.