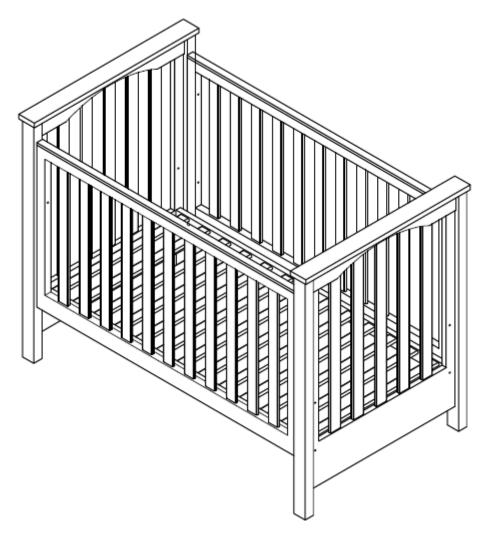

# BABYCO CLASSIC PINE COT

Code: 4014661

Important: Please retain for future reference. Read carefully

<u>WARNING</u>: TO AVOID DANGER OF SUFFOCATION TO BABIES AND CHILDREN. DISPOSE OF ANY PLASTIC PACKAGING IMMEDIATELY.

## RECOMMENDED MATTRESS SIZE

This cot has been manufactured for use with a mattress which measures 690mm wide by 1300mm long and up to 150 mm thick. The width and length are specified because it is important that the gaps between the mattress and the sides and ends of the cot will not exceed 40mm when the mattress is pushed to one side or end, and 20mm when the mattress is centred in the cot. The thickness of the mattress has been specified to ensure that the depth of the cot is greater than 500mm with the mattress base in the lower position to minimize the risk of a child climbing or falling out of the cot.